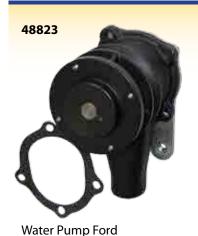

### 403539

40'S Water Pump Non Air Con (Front Stud) OE Ref: 81866838 Gasket=1402