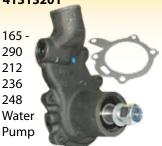

41312487

135 Water Pump C/W Pulley OE Ref: 3641338R91 Gasket = 0490484

65-203 165

203 Water Pump OE Ref: 747597M91

41312574P

Water Pump 203 c/w Pulley OE Ref: 41312063

41313201

OE Ref: 41312161 Gasket = 36866721

41313201P

OE Ref: 3641832M91 Gasket = 36866721

Zone C, Mullingar Business Park, Mullingar, Co. Westmeath. **Ph:** +353 44 934 1638 Email: info@qtponline.com Web: www.qtponline.com