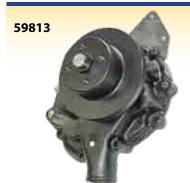

### **JOHN DEERE**

JD 3050/3350/3650 Water Pump OE Ref: RE31600

## Water Pump JD 6100 - 6900 OE Ref: RE41157

JD 3040/3140 Water Pump OE Ref: AR92641

Water Pump JD for Petrol models 300 301 380 400 401 440 440A 440B 480 1020 1520 2020 300B 301A OE Ref: AT29618