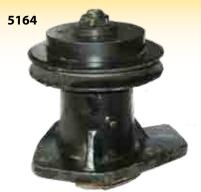

### **ZETOR**

5163

Water Pump Unified Range-2 Spout 5211 5245 6211 6245 7211 7245 7711 7745 4320 4340 6320 6340 7320 7340 4321 4341 5321 5341 6321 6341 7321 7341 OE Ref: 62010615CZ

5001

Zetor 8111/10211 /8045 Water Pump OE Ref: 84017529