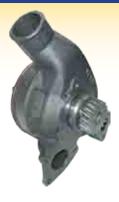

### MASSEY FERGUSON

20D 35

1331
Water
Pump
20D
35 4
Cylinder

OE Ref: 1881805M91

OE Ref: 1881805M9<sup>o</sup> Gasket = 62695

41312784

Water Pump 35 c/o Pulley OE Ref: 3641338R91 Gasket = 0490484

135