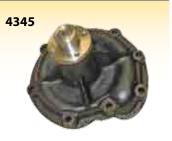

#### 41313227

Water Pump 698T 300 -78mm Impeller

OE Ref: 41313218 Gasket = 36866721