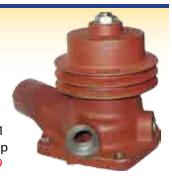

### MASSEY FERGUSON

20D 35

1331
Water
Pump
20D
35 4
Cylinder

OE Ref: 1881805M91

OE Ref: 1881805M9<sup>o</sup> Gasket = 62695

41312784

Water Pump 35 c/o Pulley OE Ref: 3641338R91 Gasket = 0490484

135