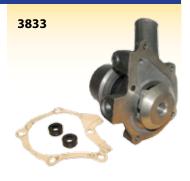

### **FORD**

Water Pump Ford Dexta / Super Dexta OE Ref: 81718104

Water Pump Pulley Super Major OE Ref: E1ADKN8509C

2N 8N 9N c/w Pulley

OE Ref: CDPN8501A

Ford 70's/G170-240 Water Pump OE Ref: 87801873

66/7600 Double **Pulley Water Pump** OE Ref: 83926001