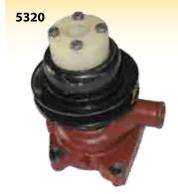

### **ZETOR**

5163

Water Pump Unified Range-2 Spout 5211 5245 6211 6245 7211 7245 7711 7745 4320 4340 6320 6340 7320 7340 4321 4341 5321 5341 6321 6341 7321 7341 OE Ref: 62010615CZ

5001

Zetor 8111/10211 /8045 Water Pump OE Ref: 84017529