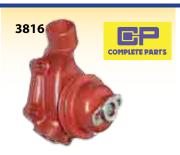

### MASSEY FERGUSON

20D 35

1331
Water
Pump
20D
35 4
Cylinder

OE Ref: 1881805M91

OE Ref: 1881805M9<sup>o</sup> Gasket = 62695

41312784

Water Pump 35 c/o Pulley OE Ref: 3641338R91 Gasket = 0490484

135