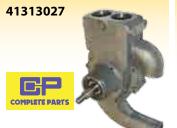

#### 41313227

Water Pump 698T 300 -78mm Impeller

OE Ref: 41313218 Gasket = 36866721