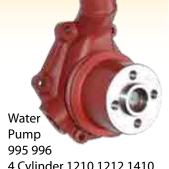

### **DAVID BROWN**

Water Pump 990 c/o Pulley 1200 1210 1212 990 990 Selectamatic 995 996 OE Ref: K262854

3789

4 Cylinder 1210 1212 1410 1412 990 995 996 Also 580F OE Ref: K262883

Gasket=4832

880 770 780 880 885 OE Ref: K911964