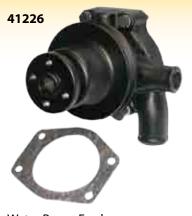

**FORD** 

Water Pump Ford 7840 - 8340 Side Stud 7740 7840 8240 8340 TS90-120 **Genesis Pump** 

OE Ref: 87840257 Gasket=1402