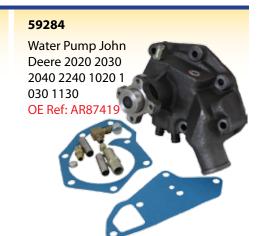

## Water Pump JD 6100 - 6900 OE Ref: RE41157

JD 3040/3140 Water Pump OE Ref: AR92641

Water Pump JD for Petrol models 300 301 380 400 401 440 440A 440B 480 1020 1520 2020 300B 301A OE Ref: AT29618