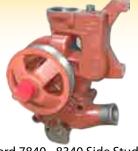

**FORD** 

Water Pump Ford 7840 - 8340 Side Stud 7740 7840 8240 8340 TS90-120 **Genesis Pump** 

OE Ref: 87840257 Gasket=1402