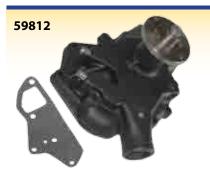

**FORD** 

Water Pump Ford 7840 - 8340 Side Stud 7740 7840 8240 8340 TS90-120 **Genesis Pump** 

OE Ref: 87840257 Gasket=1402