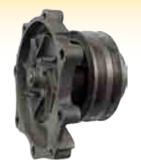

### MASSEY FERGUSON

20D 35

1331
Water
Pump
20D
35 4
Cylinder

OE Ref: 1881805M91

OE Ref: 1881805M9<sup>o</sup> Gasket = 62695

41312784

Water Pump 35 c/o Pulley OE Ref: 3641338R91 Gasket = 0490484

135