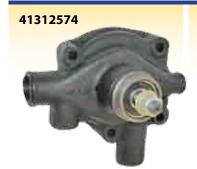

41312487

135 Water Pump C/W Pulley OE Ref: 3641338R91 Gasket = 0490484

65-203 165

203 Water Pump OE Ref: 747597M91

41312574P

Water Pump 203 c/w Pulley OE Ref: 41312063

41313201

OE Ref: 41312161 Gasket = 36866721