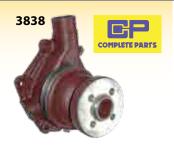

41312487

135 Water Pump C/W Pulley OE Ref: 3641338R91 Gasket = 0490484

65-203 165

203 Water Pump OE Ref: 747597M91

41312574P

Water Pump 203 c/w Pulley OE Ref: 41312063

41313201

OE Ref: 41312161 Gasket = 36866721