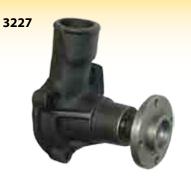

**FORD** 

Water Pump Ford 7840 - 8340 Side Stud 7740 7840 8240 8340 TS90-120 **Genesis Pump** 

OE Ref: 87840257 Gasket=1402