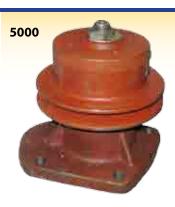

### **ZETOR**

5163

Water Pump Unified Range-2 Spout 5211 5245 6211 6245 7211 7245 7711 7745 4320 4340 6320 6340 7320 7340 4321 4341 5321 5341 6321 6341 7321 7341 OE Ref: 62010615CZ

5001

Zetor 8111/10211 /8045 Water Pump OE Ref: 84017529