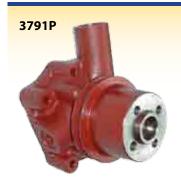

### **DAVID BROWN**

Water Pump 990 c/o Pulley 1200 1210 1212 990 990 Selectamatic 995 996 OE Ref: K262854

3789

4 Cylinder 1210 1212 1410 1412 990 995 996 Also 580F OE Ref: K262883

Gasket=4832

880 770 780 880 885 OE Ref: K911964