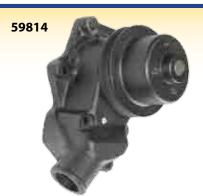

### **JOHN DEERE**

JD 3050/3350/3650 Water Pump OE Ref: RE31600

## Water Pump JD 6100 - 6900 OE Ref: RE41157

JD 3040/3140 Water Pump OE Ref: AR92641

Water Pump JD for Petrol models 300 301 380 400 401 440 440A 440B 480 1020 1520 2020 300B 301A OE Ref: AT29618