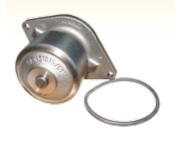

### MASSEY FERGUSON

20D 35

1331
Water
Pump
20D
35 4
Cylinder

OE Ref: 1881805M91

OE Ref: 1881805M9<sup>o</sup> Gasket = 62695

41312784

Water Pump 35 c/o Pulley OE Ref: 3641338R91 Gasket = 0490484

135